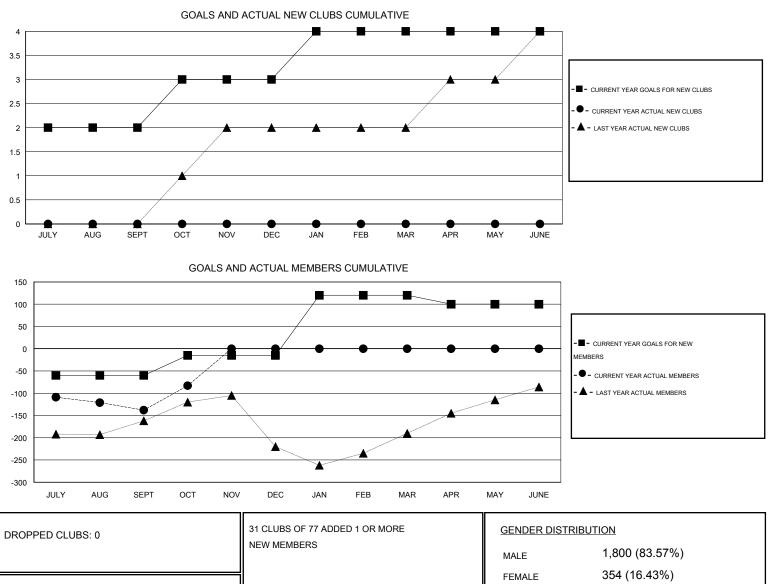

## LOCATION REP OF SRI LANKA

 $\mathsf{GMT} \; \mathsf{CA} \; \mathbf{6}$ Clubs Members RESULTS FOR 2015-2016 **RESULTS FOR 2015-2016** NEW CLUB NEW CLUBS DROPPED NET NEW MEMBER CHARTER AND DROPPED NET QUARTER QUARTER GOAL CLUBS GAIN/LOSS GOAL NEW MEMBERS MEMBERS GAIN/LOSS ADDED 2 0 0 0 -60 33 171 -138 JULY/AUG/SEPT JULY/AUG/SEPT 0 0 0 45 60 5 55 1 OCT/NOV/DEC OCT/NOV/DEC 0 0 0 0 0 0 1 135 JAN/FEB/MAR JAN/FEB/MAR 0 0 0 0 -20 0 0 0 APR/MAY/JUNE APR/MAY/JUNE